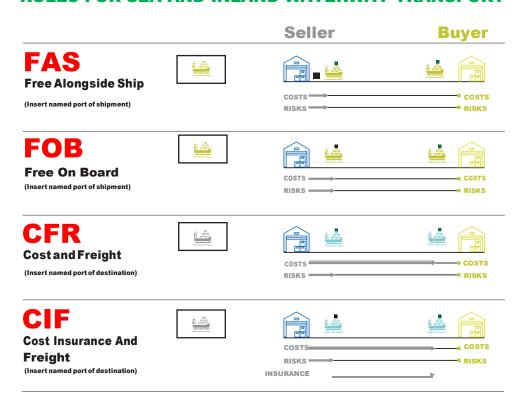

#### **RULES FOR SEA AND INLAND WATERWAY TRANSPORT**

#### FAS - Free Alongside Ship (...named wharf/seaport)

The Seller delivers the goods to the buyer when the goods are cleared for export then placed alongside the ship nominated by the buyer at the named port of shipment. From that point, the Buyer bears all costs and risks of loss or damage.

#### FOB - Free On Board (...named wharf/seaport of shipment)

The Seller delivers the goods to the buyer on board the vessel nominated by the buyer, cleared for export, at the named wharf/seaport of shipment. From that point, the Buyer bears all costs and risks of loss or damage

#### CFR - Cost And Freight (...named wharf/seaport of destination)

The Seller delivers the goods to the buyer on board the vessel, cleared for export to the named port of destination. The Buyer bears all risks of loss or damage once on board. Where more than one mode of transport is to be used, such as when goods are handed over to a carrier at a container terminal. it is highly recommended to use CPT instead.

#### CIF – Cost Insurance And Freight (...named wharf/seaport of destination)

The Seller delivers the goods to the buyer on board the vessel, cleared for export to the named port of destination. The Buyer bears all risks of loss or damage once on board. The Seller, however, purchases the cargo insurance to the named wharf/seaport of destination. Where more than one mode of transport is to be used, such as when goods are handed over to a carrier at a container terminal, it is highly recommended to use CPT instead.